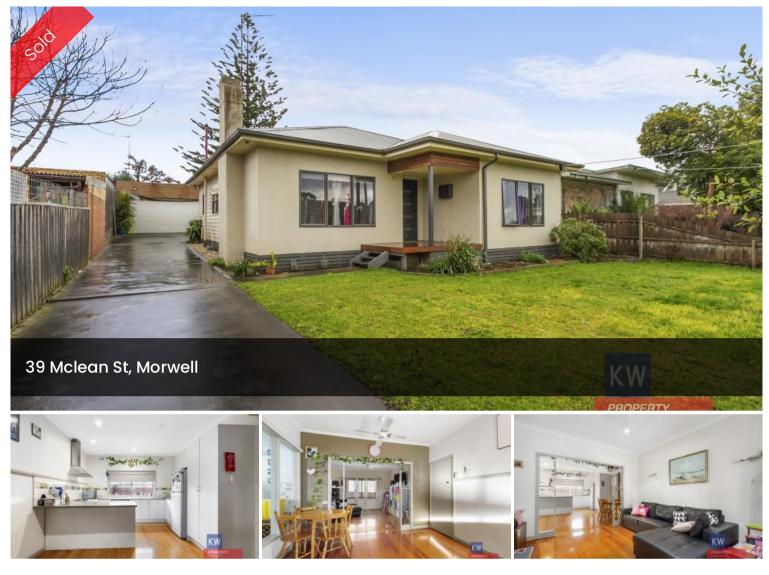

# "PRIME LOCATION, PRIME PROPERTY"

- Lovely home on 750 square metre block in a very close in location

- 3 big bedrooms, 2 with built in robes
- Open plan lounge, dining & kitchen
- Sunroom opens to large covered deck
- 2 Bathrooms , 2 toilets
- Gas central heating, dishwasher, high ceilings
- Over size single garage Large brick bungalow
- Quick walk to the CBD, schools and clubs
- Currently leased at \$290 per week until April 2021

## 🛱 3 🖺 1 📾 1 🖬 750 m2

| Price         | SOLD        |
|---------------|-------------|
| Property Type | Residential |
| Property ID   | 1601        |
| Land Area     | 750 m2      |