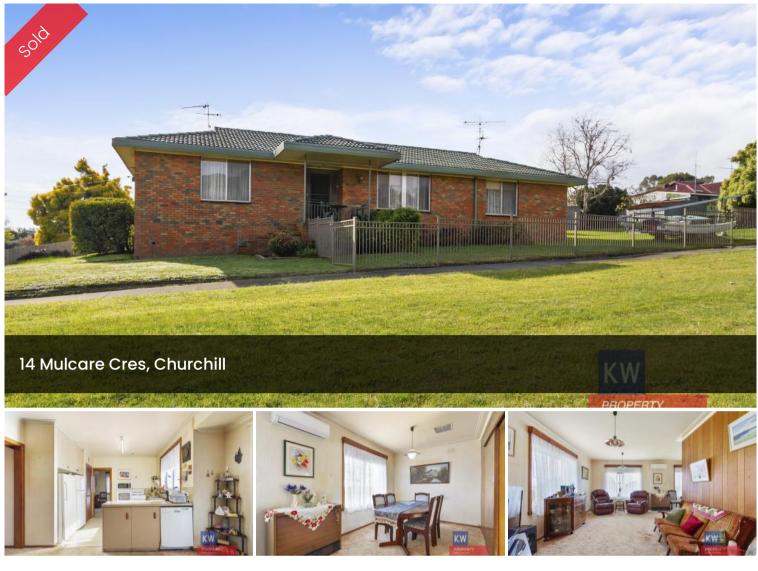

## "CHURCHILL - 4 BEDROOMS, 2 BATHROOMS"

- Brick veneer home adjoining parkland
- 4 big bedrooms all with built in robes
- Ensuite and walk in robe to master
- Large L-shaped lounge diningroom
- Spacious kitchen with good bench, cupboard & pantry space
- Family room adjoins kitchen
- House could do with a little modernising
- Great family floor plan
- Oversize single garage and carport
- Set on over 870 square metres in a great location
- Excellent family home or as an investment expect approx \$300 per week