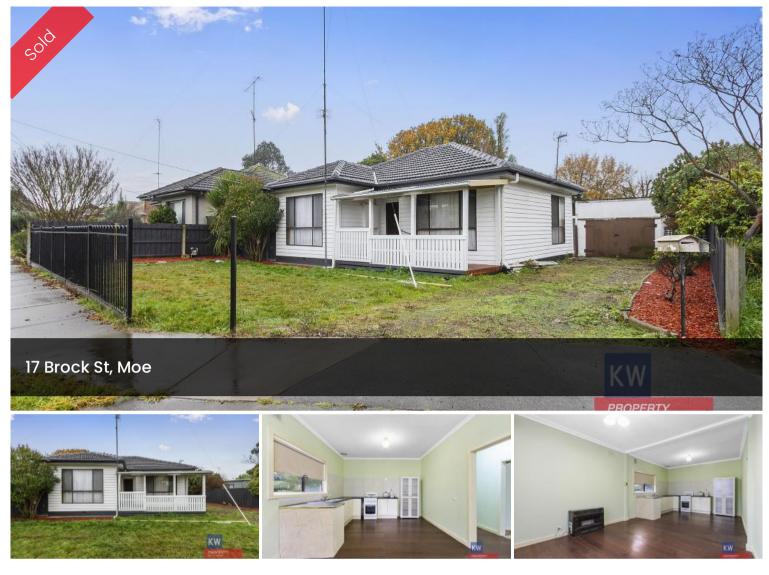

## "3 BEDROOMS - CLOSE IN LOCATION"

- Walking distance to School & CBD
- 3 Bedrooms with Carpet
- Open plan lounge, kitchen & dining
- Floating floors in open living zone
- Gas heating, cooking and hot water service
- Front fence & verandah
- Suitable for development (STCA)
- Single car garage
- Endless opportunities

### 🛱 3 🖺 1 📾 1 🗔 760 m2

| Price         | SOLD        |
|---------------|-------------|
| Property Type | Residential |
| Property ID   | 1586        |
| Land Area     | 760 m2      |