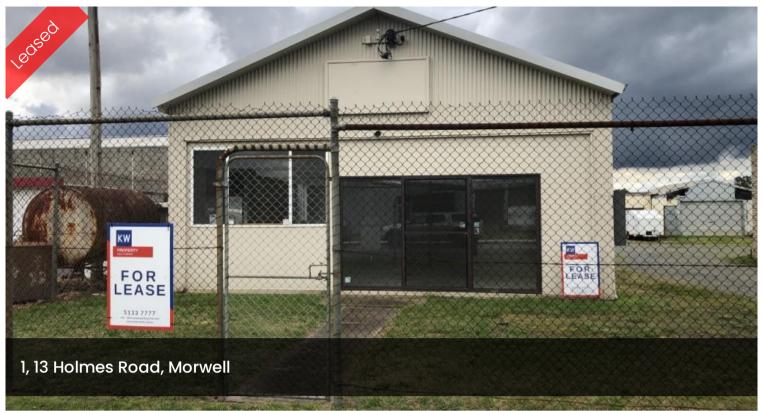

## "FANTASTIC SPACE FOR LEASE"

- Affordable Space, located in popular area
- Could be leased for Retail, Studio, Office Space or even Craft Business
- Approx 76m2 Building
- Bathroom facilities at rear of building
- Off street Parking available
- Rent Plus Outgoings