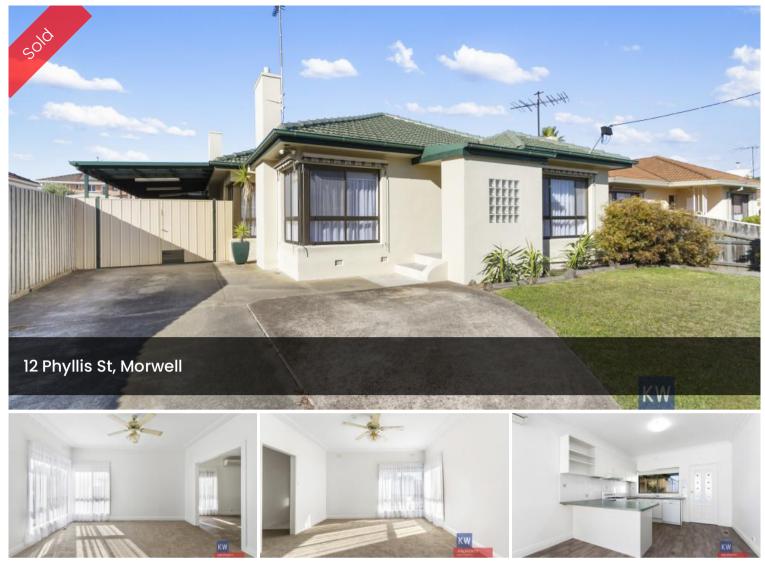

## "FAMILY FRIENDLY"

- Excellently Located & Beautifully presented Brick rendered home
- Great living spaces, incorporating lounge room, sun room, large family/dining
- Spacious kitchen with great bench & cupboard space, dishwasher
- 3 big bedrooms all with built in robes and ceiling fans
- Plenty of room for a private study area
- All gas appliances including central heating
- Reverse cycle split system to family dining
- Fantastic shed complex including 4 car garage, double carport
- Bungalow or man cave space
- Covered & paved outdoor area and secure yard
- Fantastic location and only a couple of minutes from the Morwell Central Primary School