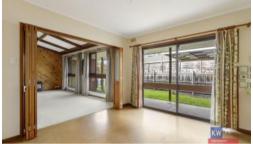

## Highlight Features:

- Spacious master with WIR & ensuite
- Remaining 2 bedrooms offer built in robes
- Large carpeted living room with vaulted ceiling
- Neat kitchen with great bench space & adjoined dining
- Large family bathroom with separate shower & bath
- Split system air-conditioning
- Large double garage with roller door
- Low maintenance gardens with an approximate 560m2 block
- Expected rental income of \$280.00 per week