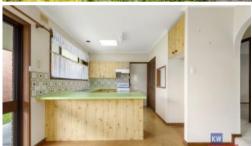

## Highlight Features:

- Spacious master with WIR & ensuite
- Remaining 2 bedrooms offer built in robes
- Large carpeted living room with vaulted ceiling
- Neat kitchen with great bench space & adjoined dining
- Large family bathroom with separate shower & bath
- Split system air-conditioning
- Large double garage with roller door
- Low maintenance gardens with an approximate 560m2 block
- Expected rental income of \$280.00 per week