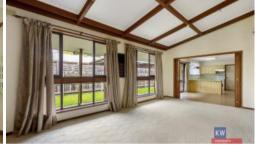

## Highlight Features:

- Spacious master with WIR & ensuite
- Remaining 2 bedrooms offer built in robes
- Large carpeted living room with vaulted ceiling
- Neat kitchen with great bench space & adjoined dining
- Large family bathroom with separate shower & bath
- Split system air-conditioning
- Large double garage with roller door
- Low maintenance gardens with an approximate 560m2 block
- Expected rental income of \$280.00 per week