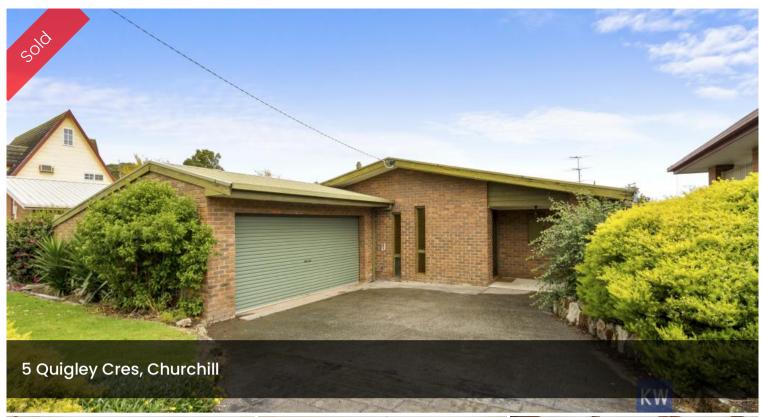

## "A SOLID CHOICE IN CHURCHILL!"

Situated in the quiet township of Churchill, this well appointed brick family home has plenty to offer.

## Highlight Features:

- Spacious master with WIR & ensuite
- Remaining 2 bedrooms offer built in robes
- Large carpeted living room with vaulted ceiling
- Neat kitchen with great bench space & adjoined dining
- Large family bathroom with separate shower & bath
- Split system air-conditioning
- Large double garage with roller door
- Low maintenance gardens with an approximate 560m2 block
- Expected rental income of \$280.00 per week

## △ 3 △ 2 △ 2 □ 560 m2

Price SOLD

**Property Type** Residential

Property ID 1553

Land Area 560 m2