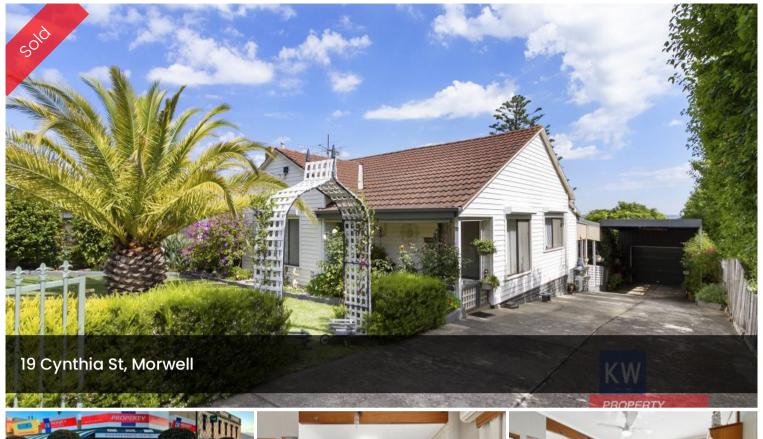

## "A REAL CHARMER, LIVEABLE & LOVABLE"

- An excellently presented home in a great location
- Large separate lounge with gas heat as well as central heating
- Large Separate Dining room adjoins Kitchen with split system air con
- Loads of bench & cupboard space, Gas cooker
- 2 big bedrooms both with built in robes
- Lovely modern bathroom with toilet
- Separate powder room
- Beaut covered outdoor living space with its own sink
- 2 great sized garden sheds
- Oversize single garage and high clearance carport
- Vinyl clad, concrete stumps, aluminium windows, security shutters
- Beautiful gardens and secure yard space
- Not a thing to be done

**Price** SOLD

**Property Type** Residential

**Property ID** 1528

Land Area 722 m2