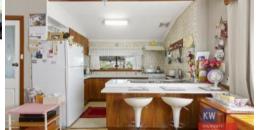

## "A REAL CHARMER, LIVEABLE & LOVABLE"

- An excellently presented home in a great location
- Large separate lounge with gas heat as well as central heating
- Large Separate Dining room adjoins Kitchen with split system air con
- Loads of bench & cupboard space, Gas cooker
- 2 big bedrooms both with built in robes
- Lovely modern bathroom with toilet
- Separate powder room
- Beaut covered outdoor living space with its own sink
- 2 great sized garden sheds
- Oversize single garage and high clearance carport
- Vinyl clad, concrete stumps, aluminium windows, security shutters
- Beautiful gardens and secure yard space
- Not a thing to be done