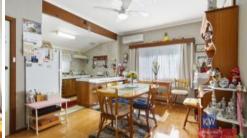

## "A REAL CHARMER, LIVEABLE & LOVABLE"

- An excellently presented home in a great location
- Large separate lounge with gas heat as well as central heating
- Large Separate Dining room adjoins Kitchen with split system air con
- Loads of bench & cupboard space, Gas cooker
- 2 big bedrooms both with built in robes
- Lovely modern bathroom with toilet
- Separate powder room
- Beaut covered outdoor living space with its own sink
- 2 great sized garden sheds
- Oversize single garage and high clearance carport
- Vinyl clad, concrete stumps, aluminium windows, security shutters
- Beautiful gardens and secure yard space
- Not a thing to be done