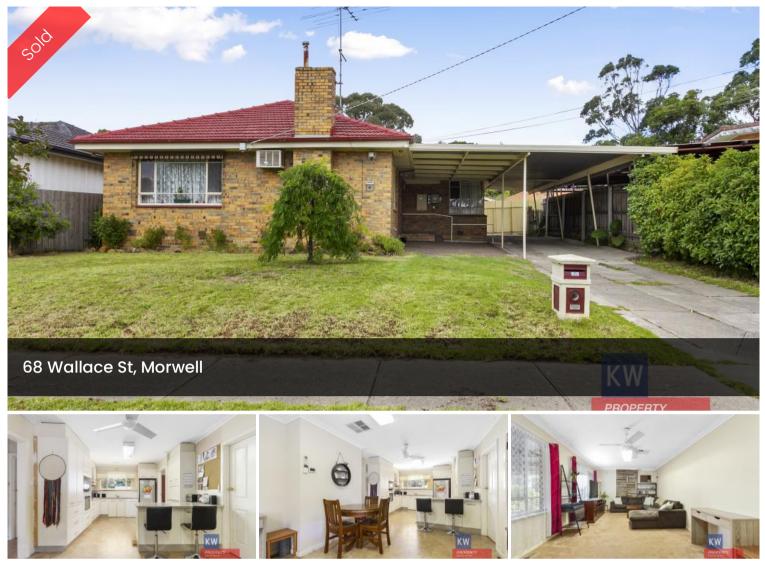

## **"SOLID FAMILY HOME - GREAT LOCATION"**

\*\*PRICE REDUCED\*\*

- Here is a home that the whole family can enjoy
- Huge open plan living space
- 4 spacious bedrooms, 2 with built in robes
- Modern kitchen with loads of bench, cupboard and drawer space
- Gas hotplates, electric wall oven & dishwasher
- Lovely family bathroom, with shower, bath and 2<sup>nd</sup> toilet
- Large laundry and a large covered outdoor area
- Gas central heating, ducted cooling, 17 Panel Solar Power system
- Double carport and a large steel garage
- Big secure backyard with sundry shedding
- Fantastic location close to CBD on the south side