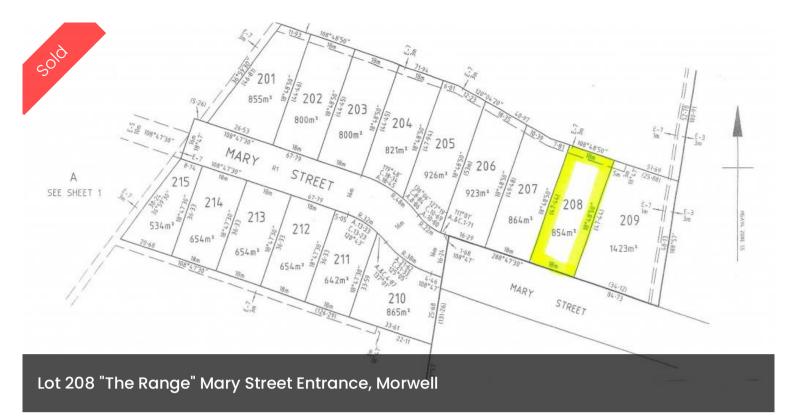

## "854 SQ.M. AT "THE RANGE" ESTATE"

"The Range" offers a perfect mix of large and affordable land and high quality housing for families, downsizers and first homebuyers.

Raise your family in concert with nature. Wake to breathtaking views of the Baw Baw Ranges and breathe in the fresh air of "The Ranges" own landscaped wetlands and the neighbouring Morwell River Waterways.

## Incentives for Buyers in the 1st Stage include free site scrape/cut and negotiable prices!

Contact Chris Davis from KW Property Sales & Rental on 0418 594 460 or 03 5133 7777.

The above information provided has been furnished to us by the vendor/s. We have not verified whether or not that information is accurate and do not have any belief in one way or the other in its accuracy. We do not accept any responsibility to any person for its accuracy and do no more than pass it on. All interested parties should make and rely upon their own inquiries in order to determine whether or not this information is in fact 🗔 854 m2

| Price         | SOLD        |
|---------------|-------------|
| Property Type | Residential |
| Property ID   | 1510        |
| Land Area     | 854 m2      |