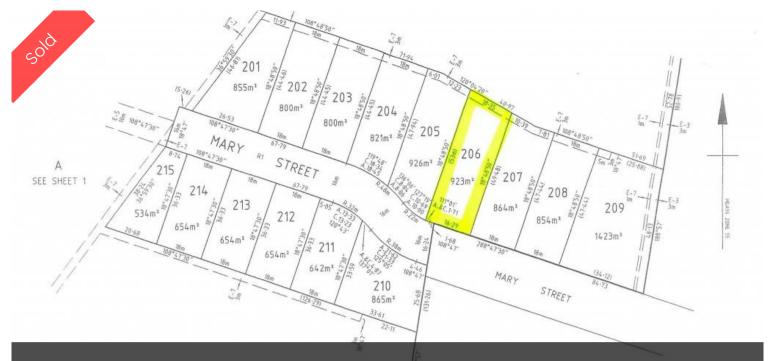

Lot 206 "The Range" Mary Street Entrance, Morwell

## 923 SQ.M. AT "THE RANGE"

"The Range" offers a perfect mix of large and affordable land and high quality housing for families, downsizers and first homebuyers.

Raise your family in concert with nature. Wake to breathtaking views of the Baw Baw Ranges and breathe in the fresh air of "The Ranges" own landscaped wetlands and the neighbouring Morwell River Waterways.

923 m2

Price SOLD

Property Type Residential

Property ID 1508

Land Area 923 m2