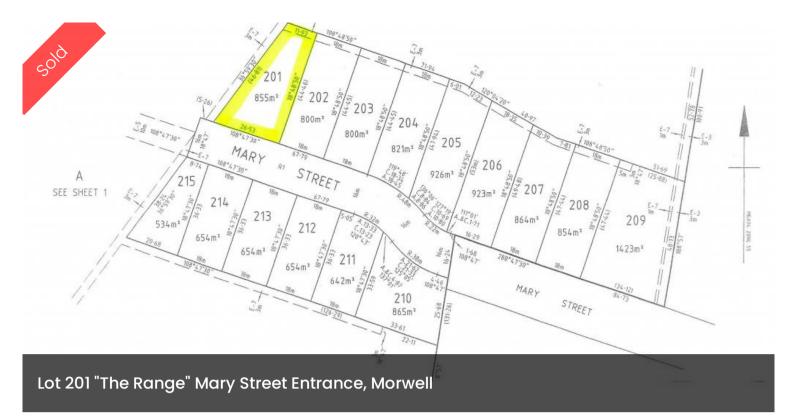

## "855 SQ.M. AT "THE RANGE" ESTATE"

"The Range" offers a perfect mix of large and affordable land and high quality housing for families, downsizers and first homebuyers.

Raise your family in concert with nature. Wake to breathtaking views of the Baw Baw Ranges and breathe in the fresh air of "The Ranges" own landscaped wetlands and the neighbouring Morwell River Waterways.

## Incentives for Buyers in the 1st Stage include free site scrape/cut and negotiable prices!

Contact Chris Davis from KW Property Sales & Rental on 0418 594 460 or 03 5133 7777.

The above information provided has been furnished to us by the vendor/s. We have not verified whether or not that information is accurate and do not have any belief in one way or the other in its accuracy. We do not accept any responsibility to any person for its accuracy and do no more than pass it on. All interested parties should make and rely upon their own inquiries in order to determine whether or not this information is in fact 🗔 855 m2

| Price         | SOLD        |
|---------------|-------------|
| Property Type | Residential |
| Property ID   | 1503        |
| Land Area     | 855 m2      |