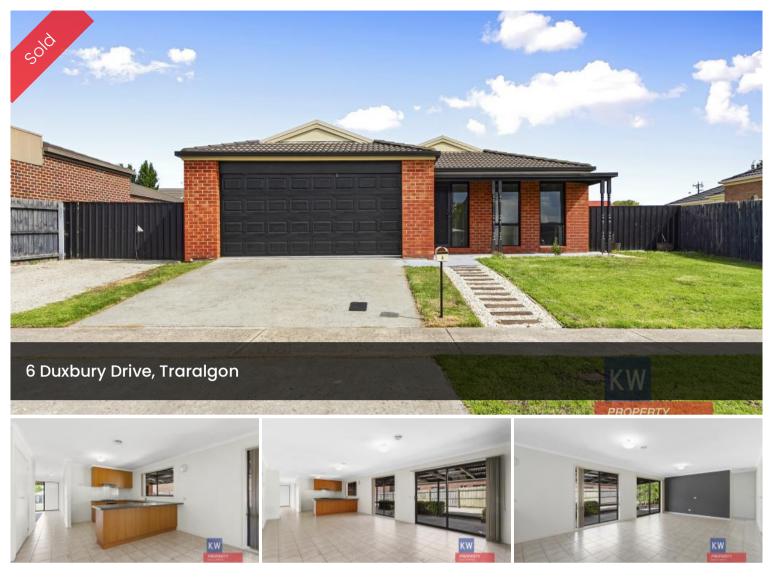

## **"A FANTASTIC FAMILY HOME"**

- Lovely home, Massive shed, Excellent location set on approx 1,000 sq metres
- Great formal living space
- Enormous open plan family, dining and kitchen
- Kitchen has plenty of bench cupboard and pantry space
- 3 large bedrooms & study all with built in robes
- Lovely family bathroom and ensuite to master bedroom
- Gas central heating and reverse cycle split system air conditioning
- Great covered outdoor entertaining area adjoins family room
- Double garage under roofline
- Separate colorbond shed 6 x 9 metres as well as a 6 x 3 metret carport