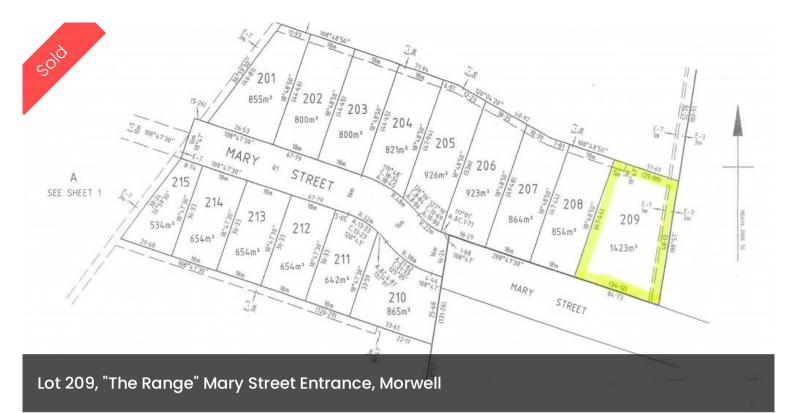

## 1,423 SQ.M. AT "THE RANGE" ESTATE

"The Range" offers a perfect mix of large and affordable land and high quality housing for families, downsizers and first homebuyers.

Raise your family in concert with nature. Wake to breathtaking views of the Baw Baw Ranges and breathe in the fresh air of "The Ranges" own landscaped wetlands and the neighbouring Morwell River Waterways.

| Price         | SOLD        |
|---------------|-------------|
| Property Type | Residential |
| Property ID   | 1494        |
| Land Area     | 1,423 m2    |