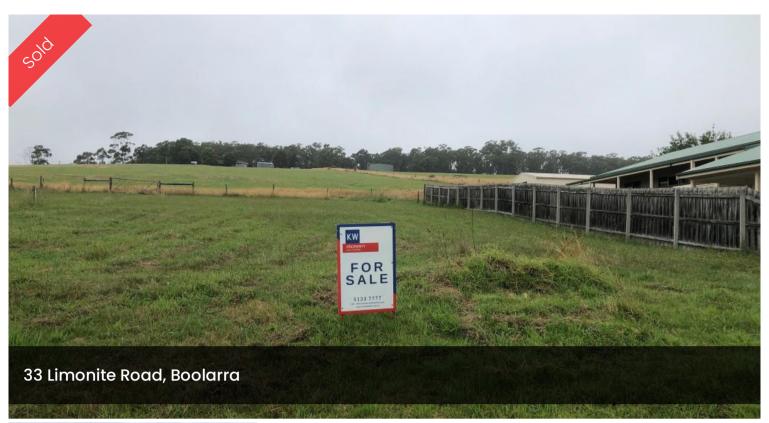

## "FANTASTIC VIEWS"

- Highly sought after vacant land in Boolarra
- 945 square metre allotment
- Fenced on two sides
- Stunning views of the mountains

□ 945 m2

Price SOLD

**Property Type** Residential

Property ID 1479

Land Area 945 m2