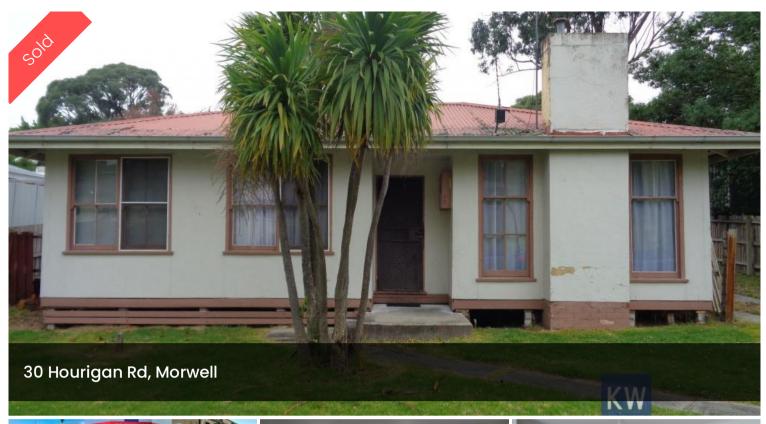

## "INVESTOR OR FIRST HOME BUYER"

\*\*PRICE REDUCED\*\*

Freshly painted 2 bedroom conite home with colorbond roof. New carpet throughout. Gas heating, gas cooking and gas hot water service.

Ideal home for investor, first home buyer or those wishing to relocate to the area.

🖺 2 🖺 1 🗖 518 m2

Price SOLD

**Property Type** Residential

Property ID 1475

Land Area 518 m2