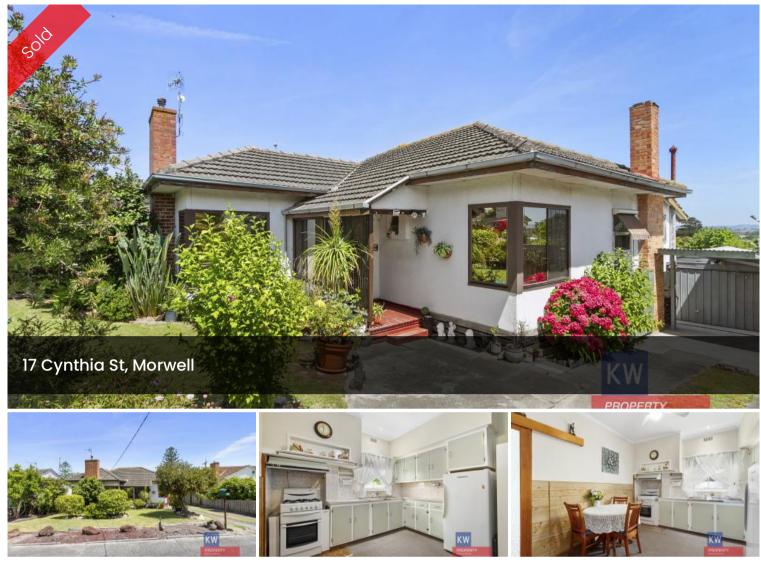

# "BEAUTIFUL HOME, BIG BLOCK, POPULAR LOCATION"

- Set on over 730 square metres
- Conite home in excellent condition
- Separate Lounge with reverse cycle split system
- Lovely kitchen with gas appliances & combined dining
- 3 spacious bedrooms with ceiling fans & free standing robes that will stay
- Very neat bathroom & separate laundry
- Gas central heating
- Double steel garage & single carport
- Expected rental \$260 per week

# 🛱 3 🖺 1 🚓 3 🗔 732 m2

| Price         | SOLD        |
|---------------|-------------|
| Property Type | Residential |
| Property ID   | 1471        |
| Land Area     | 732 m2      |