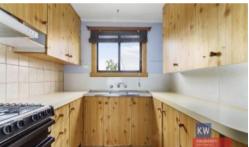

## "CLOSE TO TOWN WITH LOADS OF POTENTIAL!"

This neat vinyl clad home is a stones throw from the CBD and train station, offering fantastic buying!

Internally the home features two large bedrooms and one smaller bedroom. The living space is of generous size with beautiful ornate ceilings, gas heating and adjoined dining space. The kitchen is of a practical size with gas cooking and great cupboard/bench space. Central to the home is the bathroom with shower, vanity and toilet.