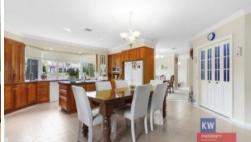

## "OPULENCE ON MALIBU"

- A Majestic home of significant proportions
- Set on over 1,750 sq metres of landscaped gardens
- Large formal lounge with reverse cycle split system
- Formal dining area overlooks living space
- Massive family rumpus room with feature open fire place
- Beautiful timber kitchen with walk in pantry, loads of bench and cupboard space, dishwasher, informal meals area
- 3 big bedrooms downstairs, 2 with built in robes
- Master suite upstairs with balcony, huge walk in robe & R/C Split system
- Ensuite with spa, separate shower, vanity and toilet
- Inground pool with a covered entertaining area
- Large undercover alfresco area
- Over size double garage, plus a 6 x 9 metre colorbond