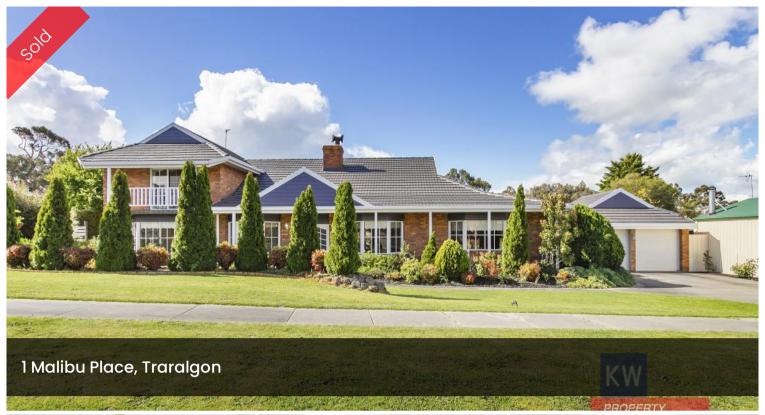

## "OPULENCE ON MALIBU"

- A Majestic home of significant proportions
- Set on over 1,750 sq metres of landscaped gardens
- Large formal lounge with reverse cycle split system
- Formal dining area overlooks living space
- Massive family rumpus room with feature open fire place
- Beautiful timber kitchen with walk in pantry, loads of bench and cupboard space, dishwasher, informal meals area
- 3 big bedrooms downstairs, 2 with built in robes
- Master suite upstairs with balcony, huge walk in robe & R/C Split system
- Ensuite with spa, separate shower, vanity and toilet
- Inground pool with a covered entertaining area
- Large undercover alfresco area
- Over size double garage, plus a 6 x 9 metre colorbond

△ 4 △ 2 △ 2 □ 1,765 m2

Price SOLD

**Property Type** Residential

Property ID 1445

Land Area 1,765 m2