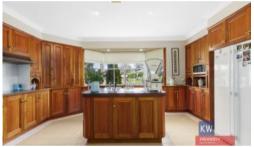

## "OPULENCE ON MALIBU"

- A Majestic home of significant proportions
- Set on over 1,750 sq metres of landscaped gardens
- Large formal lounge with reverse cycle split system
- Formal dining area overlooks living space
- Massive family rumpus room with feature open fire place
- Beautiful timber kitchen with walk in pantry, loads of bench and cupboard space, dishwasher, informal meals area
- 3 big bedrooms downstairs, 2 with built in robes
- Master suite upstairs with balcony, huge walk in robe & R/C Split system
- Ensuite with spa, separate shower, vanity and toilet
- Inground pool with a covered entertaining area
- Large undercover alfresco area
- Over size double garage, plus a 6 x 9 metre colorbond