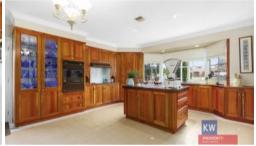

## "OPULENCE ON MALIBU"

- A Majestic home of significant proportions
- Set on over 1,750 sq metres of landscaped gardens
- Large formal lounge with reverse cycle split system
- Formal dining area overlooks living space
- Massive family rumpus room with feature open fire place
- Beautiful timber kitchen with walk in pantry, loads of bench and cupboard space, dishwasher, informal meals area
- 3 big bedrooms downstairs, 2 with built in robes
- Master suite upstairs with balcony, huge walk in robe & R/C Split system
- Ensuite with spa, separate shower, vanity and toilet
- Inground pool with a covered entertaining area
- Large undercover alfresco area
- Over size double garage, plus a 6 x 9 metre colorbond