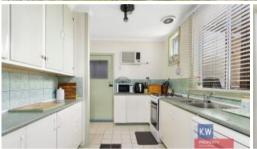

# "A CHARMING ADDITION TO YOUR INVESTMENTS"

- Separate lounge room with polished floor boards
- Modern kitchen with gas cooking & dishwasher
- Meals area adjoins kitchen
- 2 generous bedrooms with built in robes to master
- Modern bathroom and separate laundry
- Gas heating & R/C Split System
- Oversize single garage & separate garden shed
- Set on 724 square metres on the Southside
- Currently let at \$210 per week