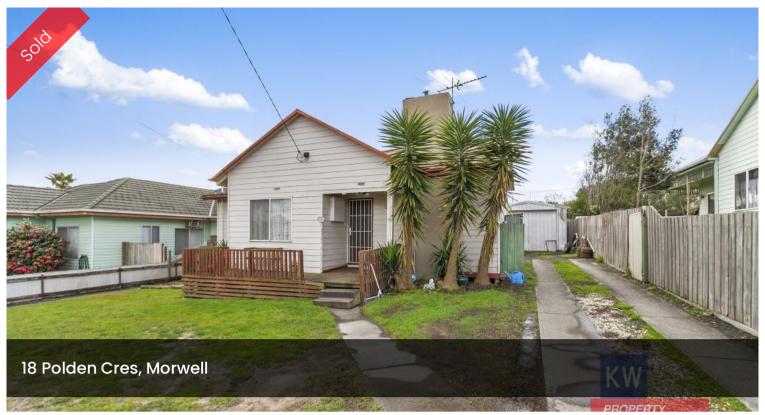

# "A CHARMING ADDITION TO YOUR INVESTMENTS"

- Separate lounge room with polished floor boards
- Modern kitchen with gas cooking & dishwasher
- Meals area adjoins kitchen
- 2 generous bedrooms with built in robes to master
- Modern bathroom and separate laundry
- Gas heating & R/C Split System
- Oversize single garage & separate garden shed
- Set on 724 square metres on the Southside
- Currently let at \$210 per week

## ≜ 2 ≒ 1 ≈ 1 ⊡ 724 m2

Price SOLD

**Property Type** Residential

Property ID 1435

Land Area 724 m2