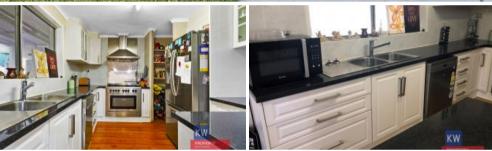

## "Family Home with a view"

\*\*\* PRICE REDUCED \*\*\*

This lovely four bedroom home has a balcony with a views of Hazelwood Pondage. The home features floating floors to entry, lounge, dining, kitchen, and a sitting area. The home has a split system air conditioner in lounge. Gas Central Heating. The kitchen is modern with a 900mm gas stainless steel stove and dishwasher.