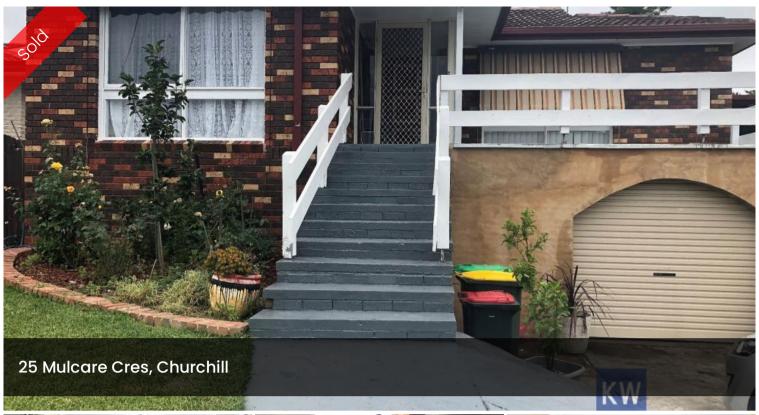

## "Family Home with a view"

\*\*\* PRICE REDUCED \*\*\*

This lovely four bedroom home has a balcony with a views of Hazelwood Pondage. The home features floating floors to entry, lounge, dining, kitchen, and a sitting area. The home has a split system air conditioner in lounge. Gas Central Heating. The kitchen is modern with a 900mm gas stainless steel stove and dishwasher.

The master bedroom has a big walk through robe and an up to date ensuite. The bathroom is modern with an extra large shower. The home features a garage with workshop and also a carport.

There is a fantastic entertainment area outside. All situated in a great part of Churchill!

### △ 4 △ 2 △ 3

Price SOLD

**Property Type** Residential

Property ID 1431