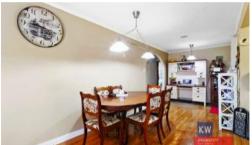

## "Family Home with a view"

\*\*\* PRICE REDUCED \*\*\*

This lovely four bedroom home has a balcony with a views of Hazelwood Pondage. The home features floating floors to entry, lounge, dining, kitchen, and a sitting area. The home has a split system air conditioner in lounge. Gas Central Heating. The kitchen is modern with a 900mm gas stainless steel stove and dishwasher.