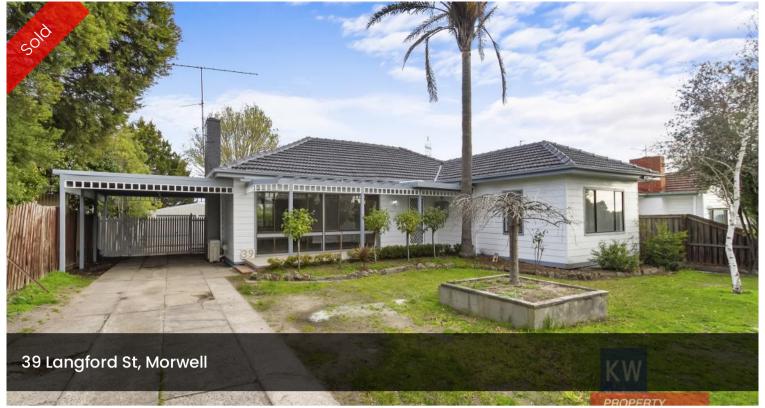

## "EXCELLENT LONG TERM INVESTMENT"

- -Currently let at \$360 per week until April 2021
- -A great location is just one of the features of this beauty
- -Great big lounge room and combined dining
- -Modern kitchen with great bench and storage space
- -Big family room adjoins the kitchen
- -4 big bedrooms all with built in robes
- -Modern family bathroom
- -Covered deck off family room
- -20'x30' steel garage and oversize single carport
- -Good private yard space
- -Overall a great family home with nothing to be done

# △ 4 △ 1 ← 5 🖸 790 m2

Price SOLD

**Property Type** Residential

Property ID 1423

Land Area 790 m2