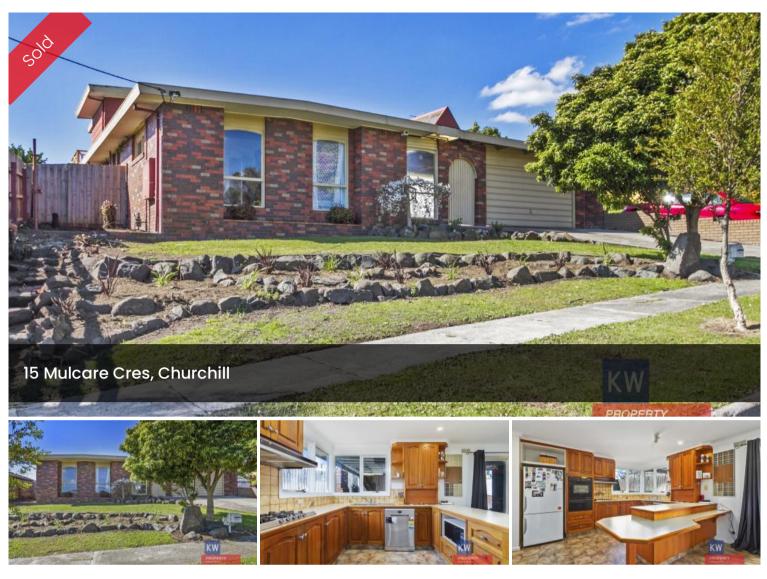

## "PLENTY OF ROOM FOR YOUR FAMILY"

- -Excellently located opposite parklands
- -Great living space comprising lounge and open family/dining space
- -4 big bedrooms all with built in robes
- -Study or an optional extra living space
- -Ensuite to master, large family bathroom
- -Well appointed large kitchen , 5 burner stove top & elec oven
- -Dishwasher, loads of bench, cupboard & pantry space
- -Double enclosed carport
- -Excellent paved and covered out door areas
- -Good secure yard space
- Contact Chris Davis 0418 594460

🛱 4 📇 2 🗔 602 m2

| Price         | SOLD        |
|---------------|-------------|
| Property Type | Residential |
| Property ID   | 1419        |
| Land Area     | 602 m2      |