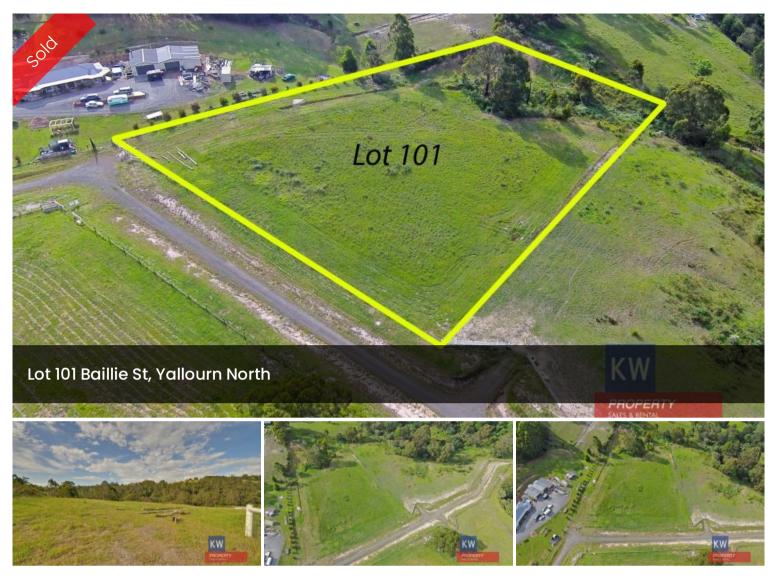

## "3 ACRES TOWN FRINGE"

- -Beautiful rural setting
- -Stunning views in a quiet peaceful location
- -Fully fenced with town services available
- -Build the home of your dreams
- -A great block with room for a big house & even bigger shed with stacks of room left over!

## 🗔 1.21 ha

| Price         | SOLD        |
|---------------|-------------|
| Property Type | Residential |
| Property ID   | 1416        |
| Land Area     | 1.21 ha     |