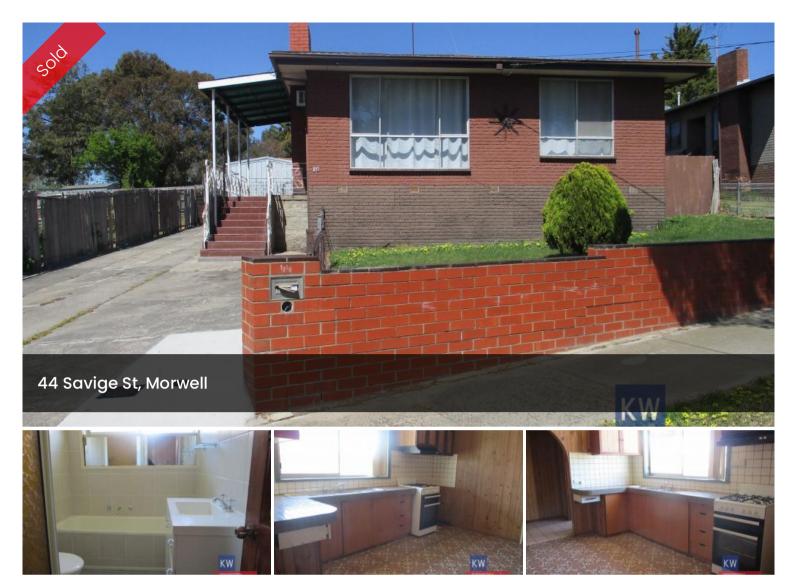

## "OVER 8% RETURN"

- 3 bedrooms plus bungalow
- Good living space
- Gas appliances
- Reverse cycle split system
- 629 square metre block
- 8.08% gross return

🖺 3 🖺 1 🗖 629 m2

Price SOLD

**Property Type** Residential

Property ID 1413

Land Area 629 m2