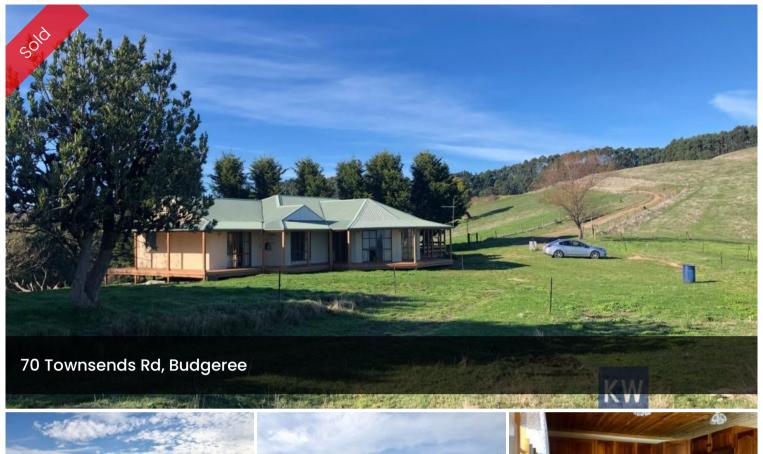

## "154 BEAUTIFUL ACRES!"

Situated amongst some of the most beautiful rolling hills in Gippsland, this expansive five bedroom farm is a rare find.

THE LAND: - 154 acres of beautiful Budgeree land

- Approx 80% pasture & 20% native bush
- 6 dams, most are spring fed
- 2 creeks | 1 Seasonal & 1 semi-permanent
- Outstanding rural views from most directions
- 1.5kw Solar Electricity | Solar Hot Water

## THE HOME:

- 2010 built Hebel Homestead
- 310sqm in size, including covered verandas
- Beautiful timber flooring throughout
- 5 Spacious bedrooms | Master with ensuite & walk in

🖺 5 🖺 2 🖸 154.00 ac

Price SOLD

**Property Type** Residential

Property ID 1384

Land Area 154.00 ac

**Agent Details** 

Office Details

First National Central KW 03 5133 7777