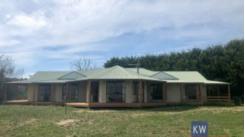

## THE HOME:

- 2010 built Hebel Homestead
- 310sqm in size, including covered verandas
- Beautiful timber flooring throughout
- 5 Spacious bedrooms | Master with ensuite & walk in

🖺 5 🖺 2 🖸 154.00 ac

Price SOLD

## robe

- Large living space with incredible mountain views
- Generous Blackwood kitchen | Electric Cooking
- Central bathroom with separate shower and bath
- Coonara Heating | Reverse Cycle Air-Conditioner
- Ideal rear decking, perfect for entertaining