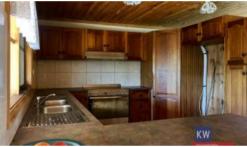

## robe

- Large living space with incredible mountain views
- Generous Blackwood kitchen | Electric Cooking
- Central bathroom with separate shower and bath
- Coonara Heating | Reverse Cycle Air-Conditioner
- Ideal rear decking, perfect for entertaining