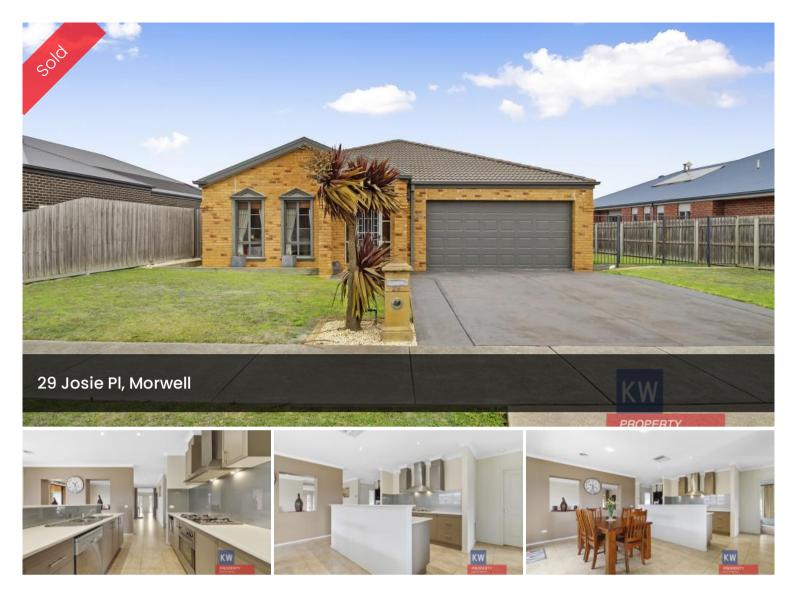

## "STYLISH FAMILY HOME, TOP LOCATION"

- Beautiful family home in this exclusive neighbourhood
- Formal lounge of spacious central entry hall
- Lovely kitchen with stainless appliances overlooks central dining area
- Open plan and very spacious family room
- 4 big bedrooms all with built in or walk in robes
- Large ensuite to master with oversize shower
- Alfresco area adjoins living space
- Gas central heating and ducted evaporative cooling
- Double garage under roof line
- Cat run and garden sheds
- 1072 square metre block, plenty of room for big sheds with side access