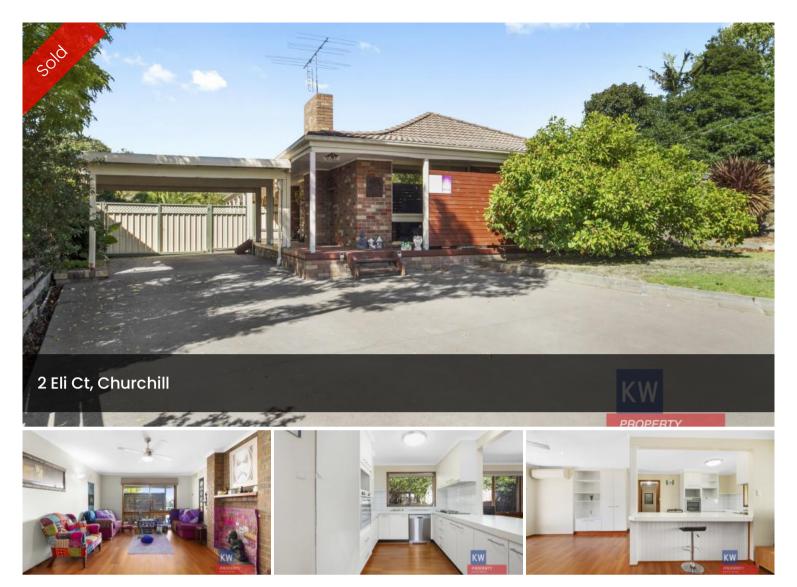

## "FACT: THIS ONE WILL IMPRESS!"

\*\*PRICE REDUCED\*\*

You're sure to fall in love with this charming brick veneer family home, tucked away in one of Churchill's most loved courts.

## Internal Features:

- 3 great bedrooms + study
- Master bedroom offers walk-through robe & ensuite
- 2 Separate living areas | One with open fireplace & mantel
- Spacious & refreshed kitchen with breakfast bar & dishwasher
- Family bathroom offers separate shower & bath, as well as separate toilet

## Office Details

First National Central KW 03 5133 7777

- Brilliant 854m2 block (approximate)
- Beautiful undercover timber decking wraps from front to side
- Plenty of parking space in driveway plus a double carport under roofline
- 3.5kw Solar Panel system
- Secure rear yard, fully fenced with established gardens & water tank
- Beautiful Bali inspired entertainment area | 3.4 x 4.2 garden shed
- Peach, Apple, Orange & Nectarine trees