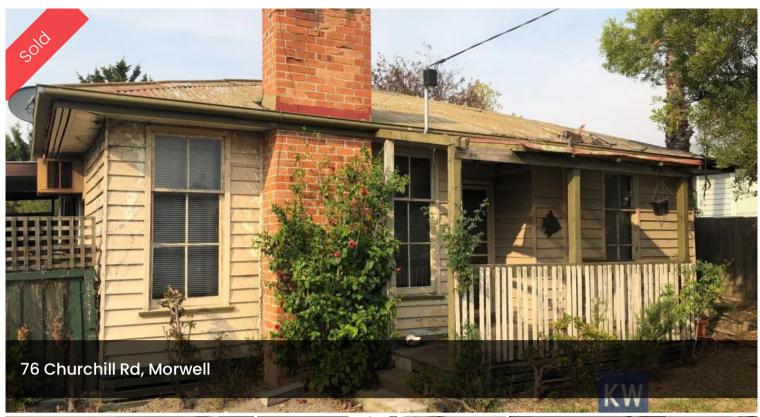

## "ENTRY LEVEL HOME"

- Weatherboard home on approx 646m2 block
- 2 Bedrooms, both with new carpet
- Large lounge with gas heating, aircon & new carpet
- Brand new kitchen with gas cooking & shared dining
- Central bathroom with shower over bath and vanity
- Large double carport + large garage
- Do a little work and reap the investment returns!

△ 2 △ 1 ← 3 □ 646 m2

Price SOLD

**Property Type** Residential

Property ID 1366

Land Area 646 m2

**Agent Details** 

Office Details

First National Central KW 03 5133 7777