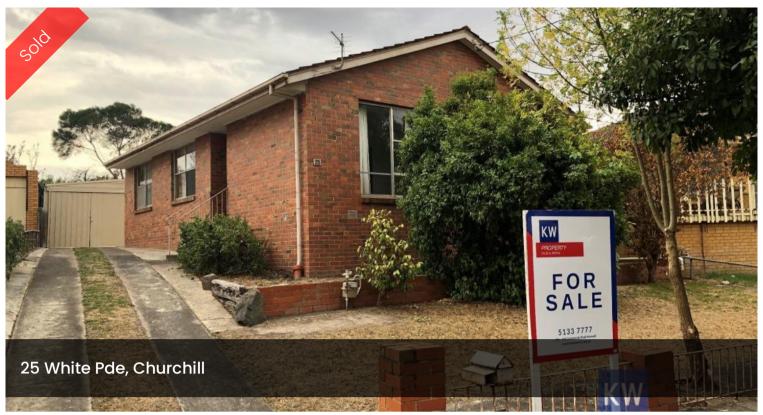

## "LIVE IN OR LET OUT!"

\*\*PRICE REDUCED\*\*

- Tidy brick veneer home
- Three huge bedrooms, all with BIR
- Large lounge with pleasant views
- Neat kitchen with gas cooking & adjoined dining
- Central bathroom with shower over bath, vanity & separate toilet
- Fantastic 603m2 allotment | Large garage with concrete floor & power
- Expected rental income of \$210 per week
- Walking distance to Woolworths, Churchill Hotel, Kurnai
  College, Federation Uni, Churchill Primary School and
  Public Transport

△ 3 △ 1 ← 1 ← 603 m2

Price SOLD

**Property Type** Residential

Property ID 1365

Land Area 603 m2

**Agent Details** 

Office Details

First National Central KW 03 5133 7777