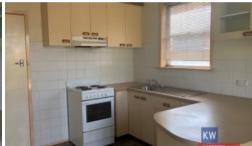

## "LIVE IN OR LET OUT!"

\*\*PRICE REDUCED\*\*

- Tidy brick veneer home
- Three huge bedrooms, all with BIR
- Large lounge with pleasant views
- Neat kitchen with gas cooking & adjoined dining
- Central bathroom with shower over bath, vanity & separate toilet
- Fantastic 603m2 allotment | Large garage with concrete floor & power
- Expected rental income of \$210 per week
- Walking distance to Woolworths, Churchill Hotel, Kurnai
  College, Federation Uni, Churchill Primary School and
  Public Transport