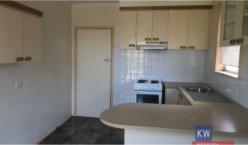

## "LIVE IN OR LET OUT!"

\*\*PRICE REDUCED\*\*

- Tidy brick veneer home
- Three huge bedrooms, all with BIR
- Large lounge with pleasant views
- Neat kitchen with gas cooking & adjoined dining
- Central bathroom with shower over bath, vanity & separate toilet
- Fantastic 603m2 allotment | Large garage with concrete floor & power
- Expected rental income of \$210 per week
- Walking distance to Woolworths, Churchill Hotel, Kurnai
  College, Federation Uni, Churchill Primary School and
  Public Transport