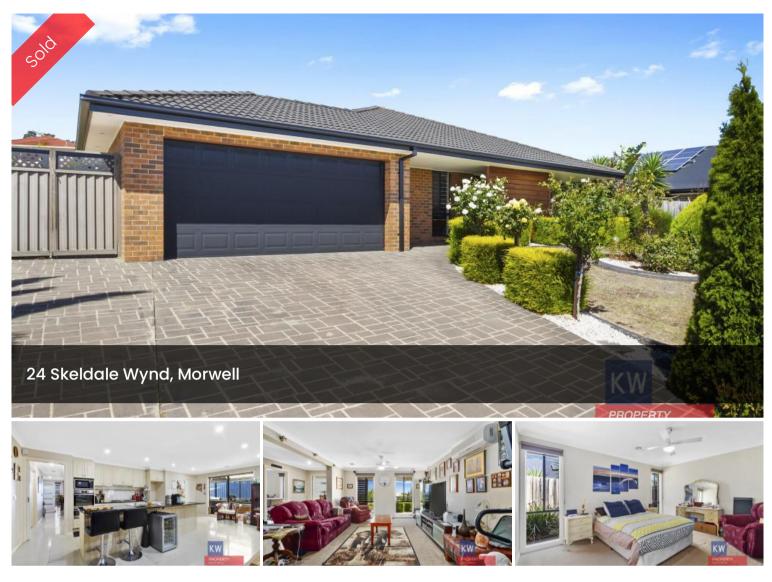

# "QUIET LOCATION, LARGE BLOCK, QUALITY HOME!"

\*\* PRICE REDUCED \*\*

Situated in the highly sought after Heritage Manor Estate, this large brick veneer home is ideal for the growing family.

- Built in 2006 and offering approximately 22sq in size
- Four large bedrooms + spacious study to front
- Ensuite & WIR to master, BIR to remaining rooms
- 3 separate & brilliant living spaces making it ideal for all family types
- Modern kitchen with huge island bench, dishwasher & gas cooking

- Family bathroom with separate shower/bath, vanity & separate toilet

## 🛱 4 🖺 2 🚓 2 🗔 1,010 m2

| Price         | SOLD        |
|---------------|-------------|
| Property Type | Residential |
| Property ID   | 1363        |
| Land Area     | 1,010 m2    |

- Additional 9.6m x 6.6m shed to rear of block | Concrete flooring & power connected

- Side access to yard making it ideal for those with

boats/vans/trailers etc

- Central gas heating throughout, plenty of ceiling fans & split-system aircon

- Generous 1010m2 (approx) block with space for the kids

to run around

- Neat and low maintenance gardens

Inspections are encouraged