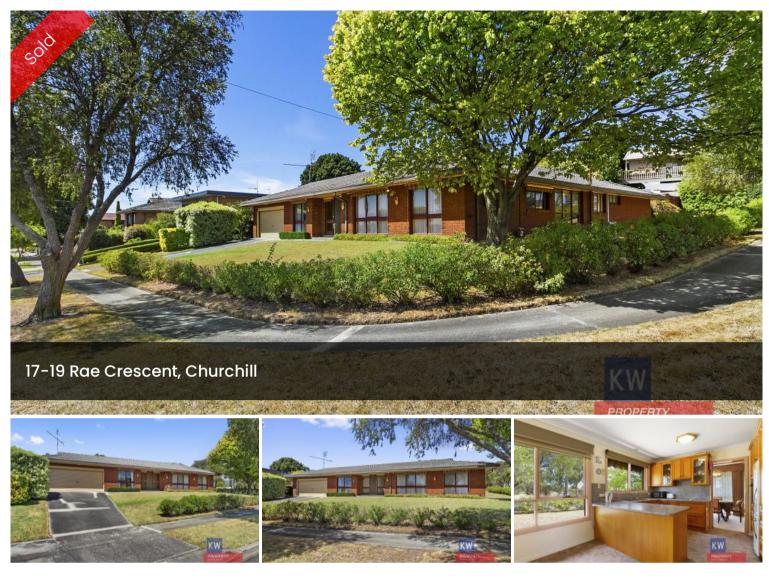

# **"FANTASTIC FAMILY HOME"**

This home has street appeal, presence, and has 4 bedrooms and a study on a double block!

Situated in quiet part of Churchill with parklands nearby on an ample 1117m2 allotment.

The home has 4 bedrooms and a study. The master bedroom has walk thru robes and an ensuite, with all other bedrooms having built in robes. The study could easily be converted to a small fifth bedroom.

The home has a large lounge with a separate formal lounge. The kitchen is timber with electric hot plates and a separate electric oven. Next to the kitchen is a dining area and and a separate family room. There is a two car garage with a remote control roller door. Once outside you have a lovely outdoor area. This home will make a

#### great family home.