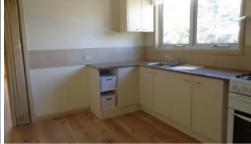

## "RECENTLY RENOVATED HOME"

\*\*PRICE REDUCED\*\*

- Recently renovated three bedroom home.
- -The lounge, kitchen and hallway all have new flooring.
- -Freshly painted making the home nice and bright.
- -Would suit the owner occupier or the investor.
- -Situated on a corner block with subdivision potential (STCA).
- -Single car garage and carport.