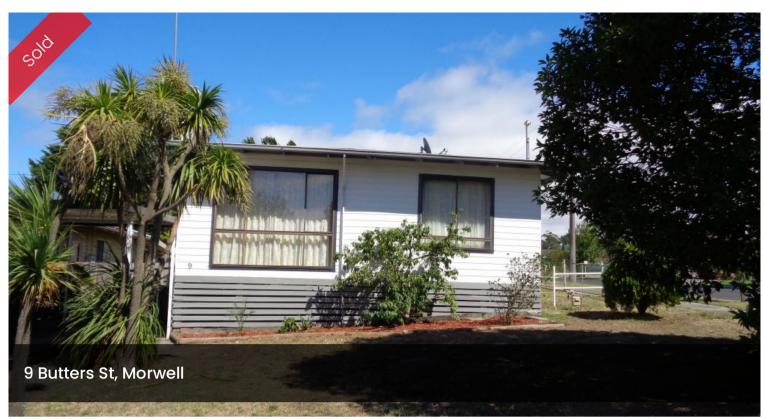

## "RECENTLY RENOVATED HOME"

\*\*PRICE REDUCED\*\*

- Recently renovated three bedroom home.
- -The lounge, kitchen and hallway all have new flooring.
- -Freshly painted making the home nice and bright.
- -Would suit the owner occupier or the investor.
- -Situated on a corner block with subdivision potential (STCA).
- -Single car garage and carport.

△ 3 △ 1 ← 2 □ 647 m2

Price SOLD

**Property Type** Residential

Property ID 1357

Land Area 647 m2