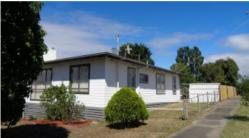

## "RECENTLY RENOVATED HOME"

\*\*PRICE REDUCED\*\*

- Recently renovated three bedroom home.
- -The lounge, kitchen and hallway all have new flooring.
- -Freshly painted making the home nice and bright.
- -Would suit the owner occupier or the investor.
- -Situated on a corner block with subdivision potential (STCA).
- -Single car garage and carport.