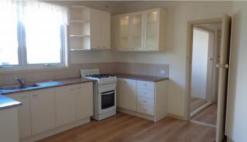

## "RECENTLY RENOVATED HOME"

\*\*PRICE REDUCED\*\*

- Recently renovated three bedroom home.
- -The lounge, kitchen and hallway all have new flooring.
- -Freshly painted making the home nice and bright.
- -Would suit the owner occupier or the investor.
- -Situated on a corner block with subdivision potential (STCA).
- -Single car garage and carport.