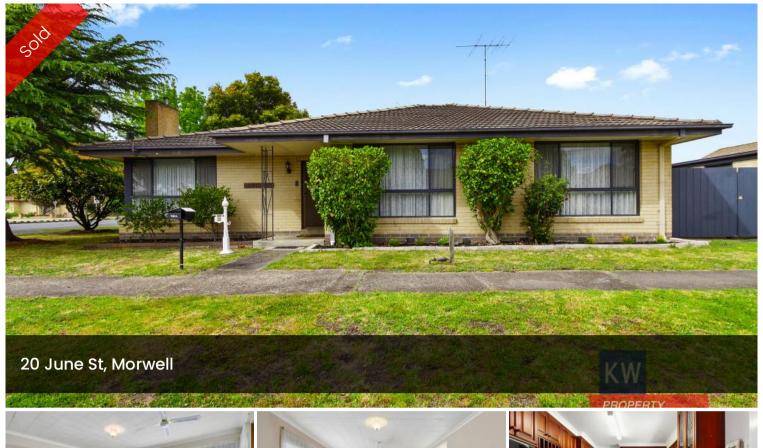

# "Havelock House - A Family Haven"

- Excellently located, close to CBD, ALDI, Morwell super
  Primary & Leisure centre
- Lovely three bedroom home all with built in robes
- Large living room adjoins dining
- Beautiful modern kitchen with plenty of bench, cupboard & pantry space
- Family room and or dining area adjoins kitchen
- Lovely main bathroom with spa bath, sep shower, vanity & toilet
- 2nd separate toilet central to bedrooms
- Big laundry and loads of storage space throughout
- Fantastic secure outdoor space
- Loads of options for outdoor entertaining
- Double garage with remote doors, separate storage shed