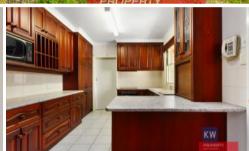

# "Havelock House - A Family Haven"

- Excellently located, close to CBD, ALDI, Morwell super
  Primary & Leisure centre
- Lovely three bedroom home all with built in robes
- Large living room adjoins dining
- Beautiful modern kitchen with plenty of bench, cupboard & pantry space
- Family room and or dining area adjoins kitchen
- Lovely main bathroom with spa bath, sep shower, vanity & toilet
- 2nd separate toilet central to bedrooms
- Big laundry and loads of storage space throughout
- Fantastic secure outdoor space
- Loads of options for outdoor entertaining
- Double garage with remote doors, separate storage shed