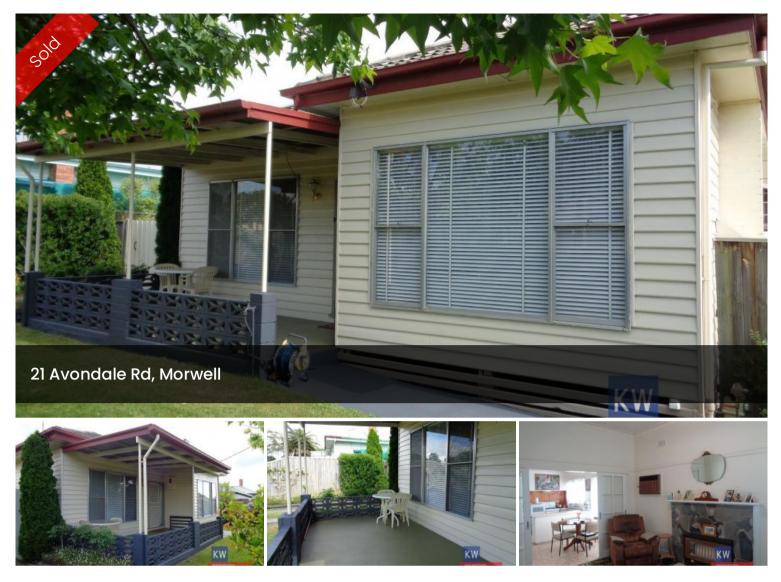

# "Great Location and great home"

This three bedroom home has a lovely hedge at the front of the property. It is neat as a pin! On entry there is a lovely hallway, once in the lounge there is an ornate ceiling, gas heating and carpet. The home features open living with the ability to close the lounge with double glass doors. The kitchen has plenty of cupboard space. All three bedrooms have built in robes. The home has two bathrooms, and is on an 810m2 block of land with subdivision potential (STCA).

The home features a three car garage, an outside toilet and more sheds. There are lovely landscaped gardens and also and area for a veggie garden. The property is fully fenced. Situated close to the CBD, inspection today!!