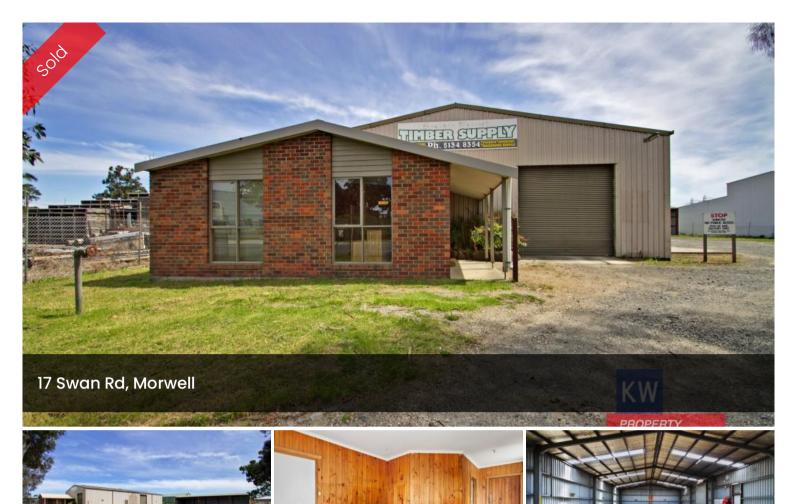

## "Industrial Complex For Sale"

This magnificent opportunity to purchase approx 3675m2 of land with an office, a fully enclosed workshop of approx 465m2 and a three sided open workshop of 370m2. There is ample room to get trucks in and out and located in a popular location close to the Princes Freeway. This is your chance to own your own industrial complex.

3,675 m<sup>2</sup>

Price SOLD

**Property Type** Commercial

Property ID 1315

Land Area 3,675 m2

Office Area 41 m2

**Warehouse** 465 m2

Area