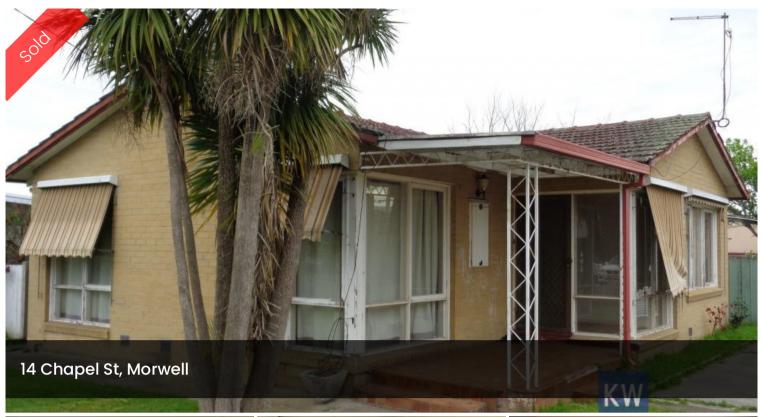

## "CLOSE TO CBD"

This lovely three bedroom brick home is around the corner from the CBD. The home has a separate entry area, with double glass door leading into lounge. There are lovely polished floors throughout. The Kitchen is nice and light and appealing. The master bedroom is large, and the other two bedroom are a good size. The bathroom is tiled with a modern vanity and separate shower and bath.

## 🖺 3 🖺 1 📾 1 🗖 644 m2

Price SOLD

**Property Type** Residential

Property ID 1309

Land Area 644 m2