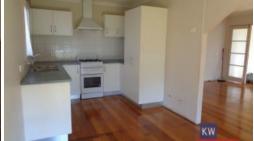

## "CLOSE TO CBD"

This lovely three bedroom brick home is around the corner from the CBD. The home has a separate entry area, with double glass door leading into lounge. There are lovely polished floors throughout. The Kitchen is nice and light and appealing. The master bedroom is large, and the other two bedroom are a good size. The bathroom is tiled with a modern vanity and separate shower and bath.