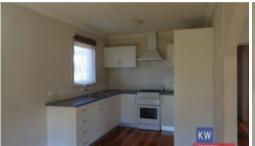

## "CLOSE TO CBD"

This lovely three bedroom brick home is around the corner from the CBD. The home has a separate entry area, with double glass door leading into lounge. There are lovely polished floors throughout. The Kitchen is nice and light and appealing. The master bedroom is large, and the other two bedroom are a good size. The bathroom is tiled with a modern vanity and separate shower and bath.