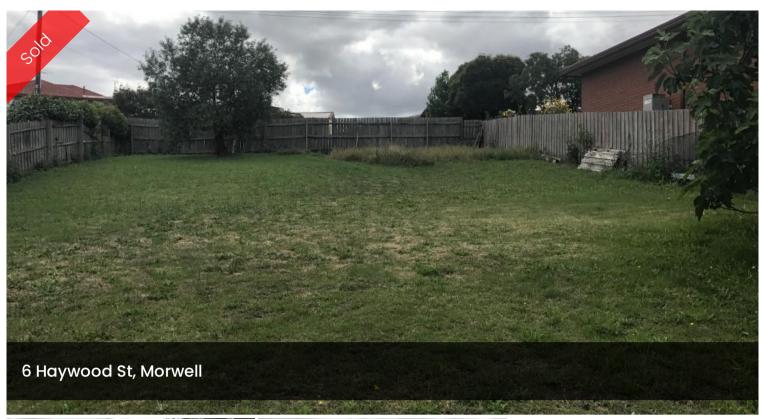

## "A HIDDEN GEM OF A BLOCK"

The block is 632m2. It has a 15.8 metre frontage and is 30.4 metres in length. Ideal for a unit site STCA.

Don't miss this one.

Contact Frank Palermo 0427 049 696

The above information provided has been furnished to us by the vendor/s. We have not verified whether or not that information is accurate and do not have any belief in one way or the other in its accuracy. We do not accept any responsibility to any person for its accuracy and do no more than pass it on. All interested parties should make and rely upon their own inquiries in order to determine whether or not this information is in fact accurate.

□ 632 m2

Price SOLD

**Property Type** Residential

Property ID 1290

Land Area 632 m2