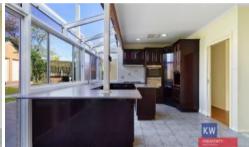

# "BIG, BRICK & BEAUTIFUL"

- Excellently located close to the new primary school and public transport
- 4 big bedrooms all with built in robes
- Master bed with parents retreat and full ensuite
- Large formal lounge, family dining room and rumpus room
- Beautiful kitchen, 5 burner hotplate, wall oven, dishwasher
- Gas central heating, security shuttersto west windows
- Single garage under roof line
- Big secure back yard, 721 square metre block.