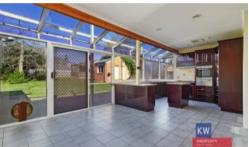

# "BIG, BRICK & BEAUTIFUL"

- Excellently located close to the new primary school and public transport
- 4 big bedrooms all with built in robes
- Master bed with parents retreat and full ensuite
- Large formal lounge, family dining room and rumpus room
- Beautiful kitchen, 5 burner hotplate, wall oven, dishwasher
- Gas central heating, security shuttersto west windows
- Single garage under roof line
- Big secure back yard, 721 square metre block.