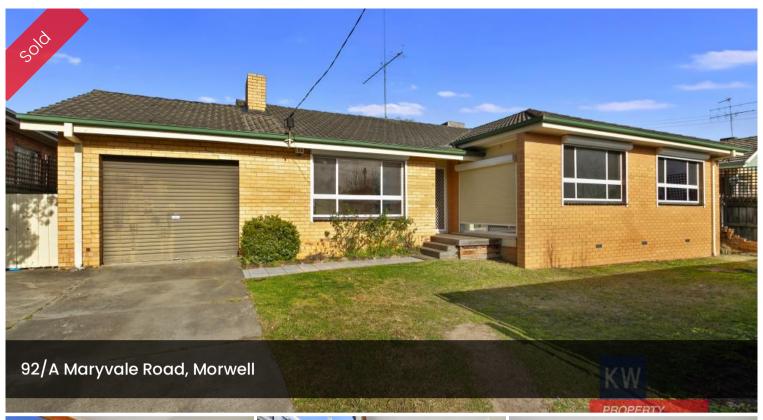

# "BIG, BRICK & BEAUTIFUL"

- Excellently located close to the new primary school and public transport
- 4 big bedrooms all with built in robes
- Master bed with parents retreat and full ensuite
- Large formal lounge, family dining room and rumpus room
- Beautiful kitchen, 5 burner hotplate, wall oven, dishwasher
- Gas central heating, security shuttersto west windows
- Single garage under roof line
- Big secure back yard, 721 square metre block.

## △ 4 △ 2 ← 1 🗇 721 m2

Price SOLD

**Property Type** Residential

Property ID 1281

Land Area 721 m2