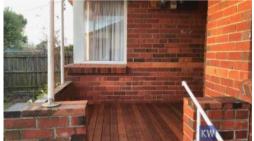

### "CHARMING BRICK HOME CLOSE TO CBD"

This three bedroom home has a lot of character; it's close to the CBD with loads of appeal. The home has a front brick fence; it has a new deck as you approach the front entry, with a security door with original Lyrebird metal print. On entry the home is inviting with high ceilings and ornate plaster cornices. The lounge has double glass door entry with ample room and an open fire place. The home has central gas heating. The dining area is large, and the kitchen has ample cupboard space with an electric stove. Once you are in the master bedroom it is very large. The bathroom has a separate shower, bath and vanity. The home has a sunroom which has a ramp on entry. Once outside there is a carport and a good size garage with room for a workshop. The home has a shed with wood heater. The lawns are well maintained.