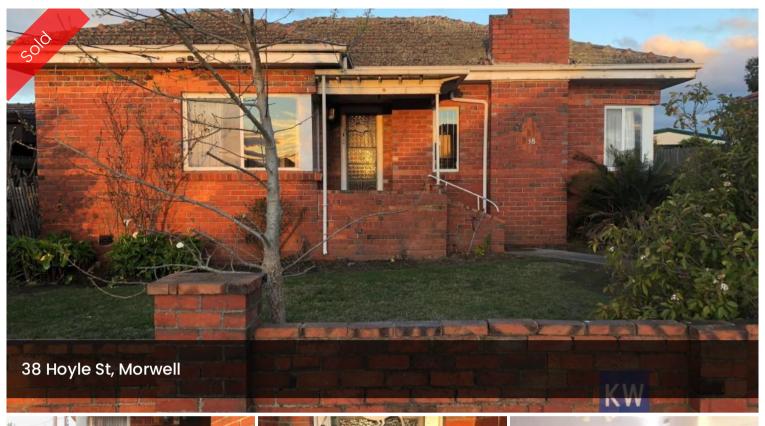

### "CHARMING BRICK HOME CLOSE TO CBD"

This three bedroom home has a lot of character; it's close to the CBD with loads of appeal. The home has a front brick fence; it has a new deck as you approach the front entry, with a security door with original Lyrebird metal print. On entry the home is inviting with high ceilings and ornate plaster cornices. The lounge has double glass door entry with ample room and an open fire place. The home has central gas heating. The dining area is large, and the kitchen has ample cupboard space with an electric stove. Once you are in the master bedroom it is very large. The bathroom has a separate shower, bath and vanity. The home has a sunroom which has a ramp on entry. Once outside there is a carport and a good size garage with room for a workshop. The home has a shed with wood heater. The lawns are well maintained.