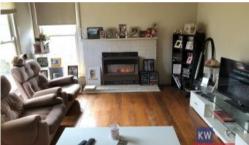

## "GREAT LITTLE NEST EGG"

- Spacious Lounge with polished floors & gas heating
- Kitchen and combined meals area
- 2 good sized bedrooms
- Central bathroom, all gas appliances
- Set on 720 square metre block
- Let at \$155 until December 2018