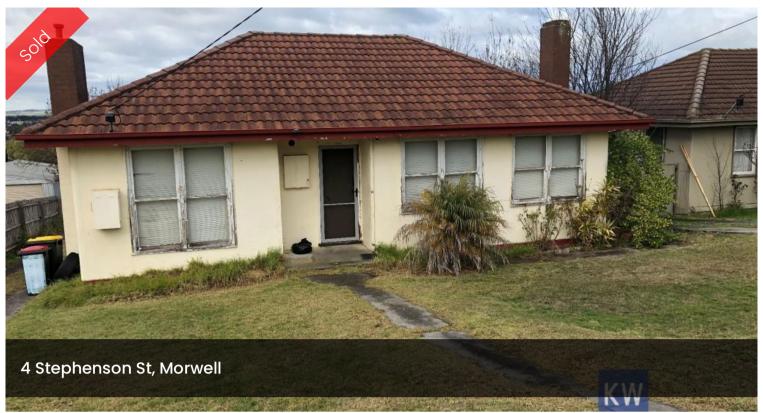

## "GREAT LITTLE NEST EGG"

- Spacious Lounge with polished floors & gas heating
- Kitchen and combined meals area
- 2 good sized bedrooms
- Central bathroom, all gas appliances
- Set on 720 square metre block
- Let at \$155 until December 2018

🖺 2 🖺 1 🗖 720 m2

Price SOLD

**Property Type** Residential

Property ID 1275

Land Area 720 m2