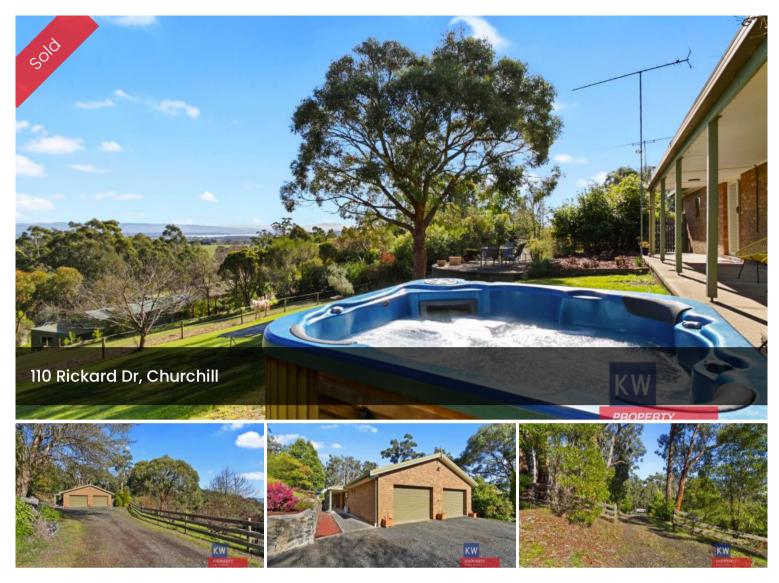

## "COUNTRY LIFESTYLE WITH A VIEW "

110 Rickard Drive Churchill is a lovely 4 bedroom home on 7.75 acres, with five paddocks and two entrances into the property. It's only a few minutes from CHURCHILL shopping centre. The brick home has a lovely tiled entry, there is a large lounge with a gas log fire and split system air conditioner. There is a formal meals area which could be used for a sitting room or a study . The Kitchen is a large area with a dishwasher and a breakfast bar, adjoining the kitchen is a big meals area with lovely views. In the kitchen area there is a wood heater to enjoy those cold days and nights.

The master bedroom has a walk in robe and ensuite , the three other bedroom have built in robes.

The bathroom has a nice feel and size. Once outside you see some lovely views , and to add to this the home has a double garage under the roofline. The property has a ₿4 ₿2 ඁ 2

## 4.5 KW solar system.

Once outside there is a big machinery shed, also the property has a good size chook shed. Call Frank Palermo of KW Property Sales & Rental on 0427 049 696 or 03 5133 7777 for an inspection.