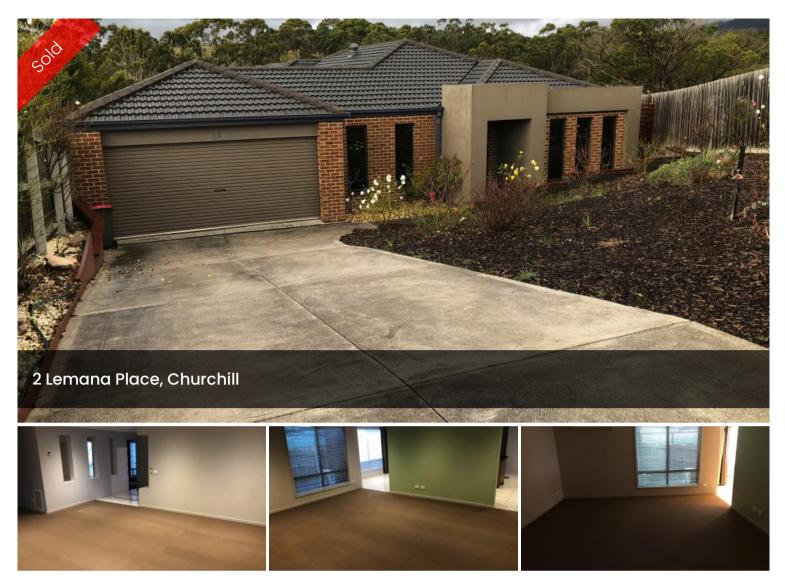

# "NEAR NEW HOME, CLOSE TO UNIVERSITY"

- Lovely modern home in quiet court situation
- Easy walk to shopping centre & University, convenience store around the corner
- 3 bedrooms and study or 4th bedroom
- Ensuite and walk in robe to master, built in robes to bedroom 2 & 3
- Large lounge room with reverse cycle split system
- Open plan kitchen, dining and family room
- Kitchen has good bench and storage space, Pantry and dishwasher
- Family room opens to alfresco and a huge decked area.
- Gas central heating, internal access to home from garage
- Double garage URL and rear access
- Landscaped gardens