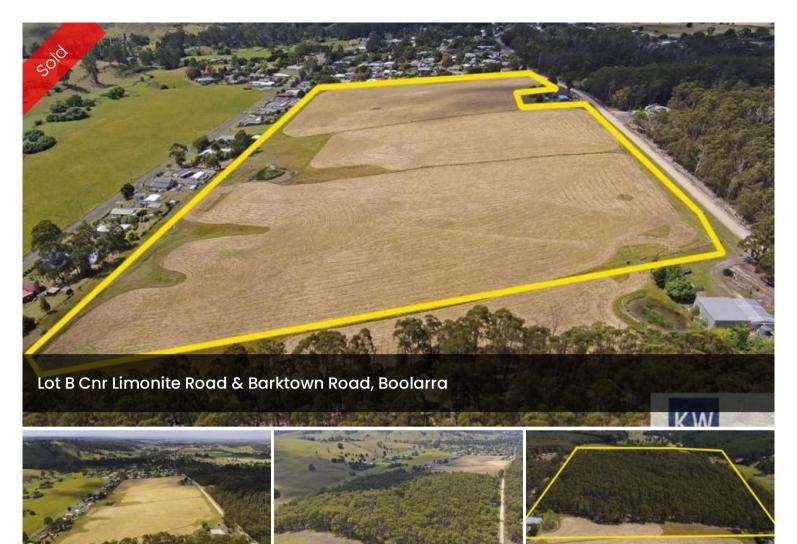

## "BOOLARRA'S BEST DEVELOPMENT OPPORTUNITY"

Approximately 30 Acres of cleared land - possible site for 80 residential lots, Plus adjacent 30 Acre bush block with 2 large sheds and tank water. Picturesque outlook, on the fringe of Boolarra township.

□ 121,406 m2

Price SOLD

**Property Type** Residential

Property ID 1251

**Land Area** 121,406 m2