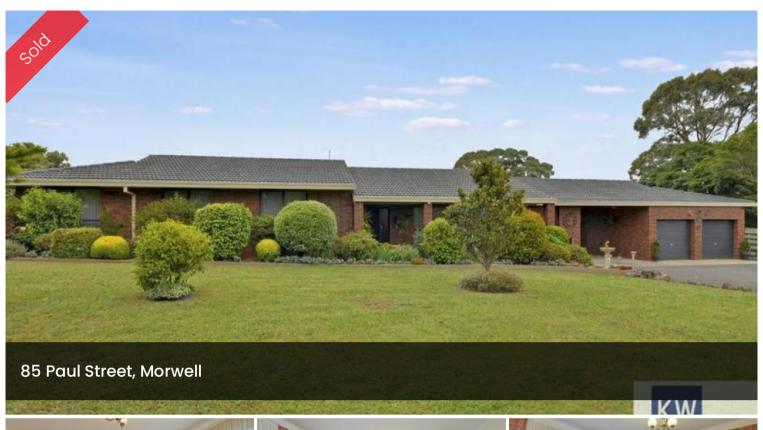

## "STUNNING 10 ACRES - TOWN FRINGE"

\*\*UNDER CONTRACT\*\*

\*\*PRICE REDUCED\*\*

Desirable in every sense of the word

Huge lounge room and combined formal dining

Lovely modern kitchen with a full host of appliances

Large Informal family / dining adjoins kitchen

4 very big bedrooms all with Built in robes

Large study or 5th bedroom

Ensuite plus a large family bathroom

Enormous amount of storage through out

Double garage & carport under roof line

Separate work shop (could be man cave) at end of

garage

Huge 3 bay machinery shed

10 well cared for acres excellent for horses

Much, much more & all so close to town

△ 4 △ 2 △ 4 □ 40,469 m2

Price SOLD

**Property Type** Residential

Property ID 1245

**Land Area** 40,469 m2

**Agent Details** 

Chris Davis - 0418 594 460

Office Details

First National Central KW 03 5133 7777