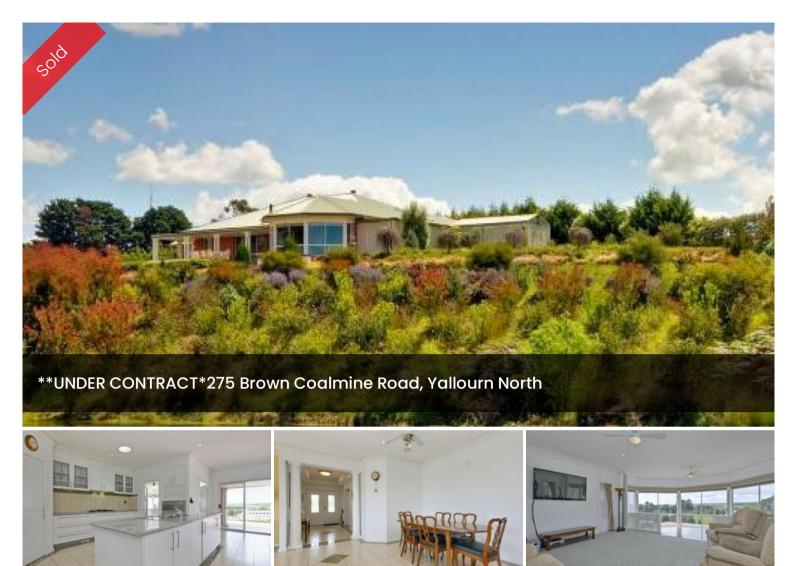

## The Jewel Of The Valley

\*\*UNDER CONTRACT\*\*

Spectacular home set on approximately 5 acres Less than 10 minutes to Morwell & central to Traralgon and Moe

Beautiful home of significant proportions & absolute quality throughout

Large formal lounge with step down to formal dining Large open plan family room with combined dining Magnificent kitchen with 5 burner cooktop and 900ml oven

Twin dishwashers, walk in pantry, loads of bench, drawer & appliance space

Enormous master bedroom with walk in robe and equally impressive ensuite

Large study with built in cabinetry/ could easily be a 4th bedroom

A ≥ 2 ⇔ 8 □
20,234 m2

| Price         | SOLD        |
|---------------|-------------|
| Property Type | Residential |
| Property ID   | 1244        |
| Land Area     | 20,234 m2   |

## Office Details

First National Central KW 03 5133 7777

Another 2 very large bedrooms both with walk in robes Beautiful main bathroom with spa bath & separate shower An enormous indoor outdoor entertaining area with bar and built in BBO

Loads of options for covered and uncovered outdoor entertaining

Gas central heating and evaporative ducted cooling,

ducted vacuum

Double plus garage under main roofline with internal access

Plenty of storage throughout the home

Massive 6 car American barn with high clearance and office

2 picturesque dams

In all a magnificent home on a very pretty block with a great outlook. Offering excellent shedding, storage and flat areas to run a home business or just a superb property that the whole family can enjoy. \$585,000 Contact Chris Davis 0418 594 460