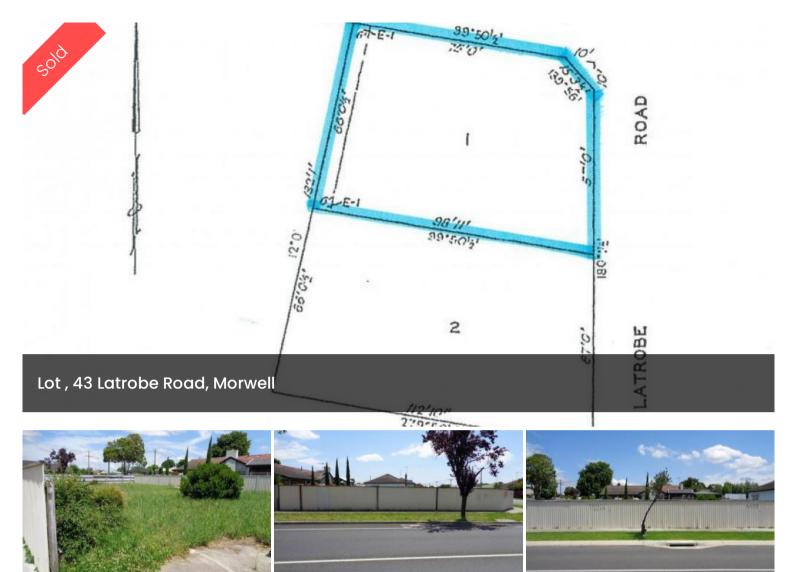

## "FULLY FENCED & READY TO GO!"

- \*\*PRICE REDUCED\*\*
- Approximate 552m2 corner allotment
- All services available
- Completely flat and fully fenced
- Established area with high rental demand
- Walking distance to Morwell CBD and train station

□ 552 m2

Price SOLD

**Property Type** Residential

Property ID 1199

Land Area 552 m2

**Agent Details** 

Office Details

First National Central KW 03 5133 7777