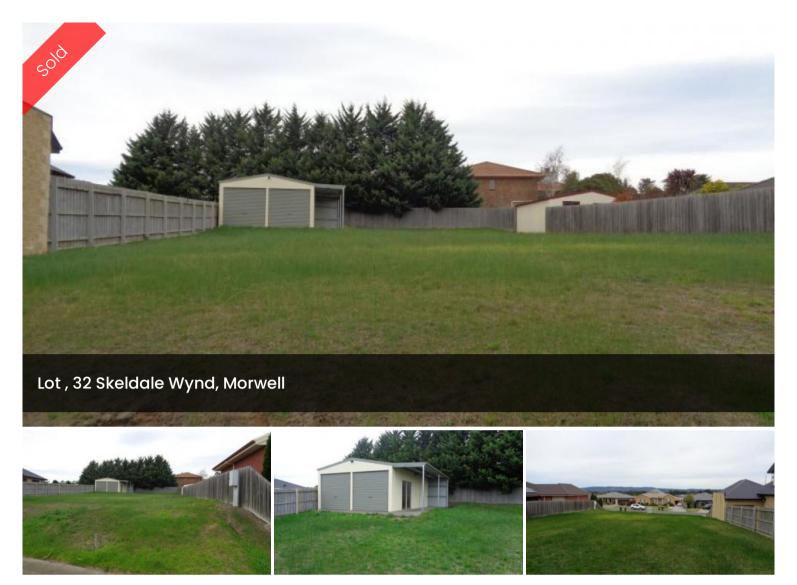

# **"GREAT BLOCK & SHED"**

Elevated 1015m2 block in popular Heritage Manor Estate. Double garage, wired and with shower, wc and basin. All services available. Power and water connected to block. Surrounded by quality homes.

### 🗔 1,015 m2

| Price         | SOLD        |
|---------------|-------------|
| Property Type | Residential |
| Property ID   | 1196        |
| Land Area     | 1,015 m2    |