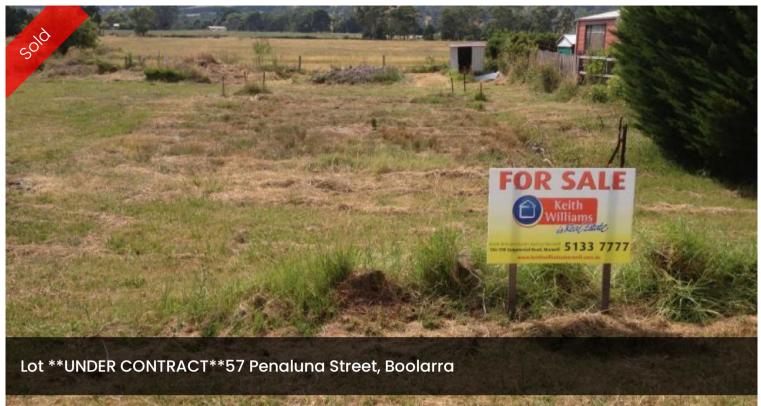

## **BUILD YOUR DREAM IN BOOLARRA**

**\*\*UNDER CONTRACT\*\*** 

Approximately 666m2 with scenic rural outlook.

All town services available.

Flat block in lovely neighbourhood.

Close to all town facilities.

| Price         | SOLD        |
|---------------|-------------|
| Property Type | Residential |
| Property ID   | 1189        |