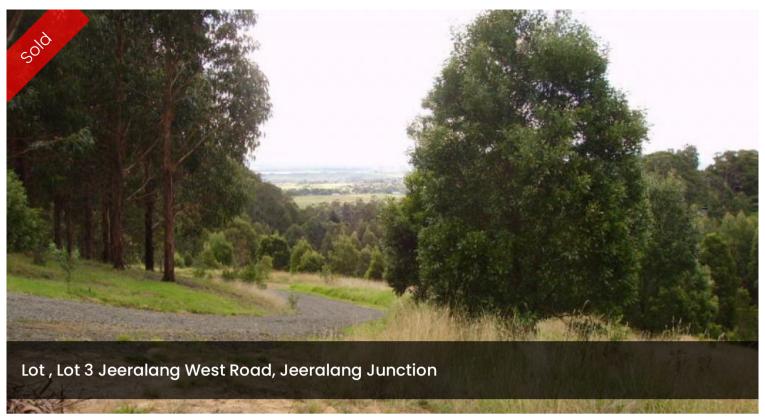

## "A WONDERFUL LIFESTYLE AWAITS"

4.8 hectare (12.2 acres) with exceptional views. Large dam, approx 3,000 tress planted (long term income potential)

House site & driveway fully prepared Power connected to block Less than 5 minutes from churchill \$210,000

48,000 m<sup>2</sup>

Price SOLD

Property Type Residential

Property ID 1176

**Land Area** 48,000 m2

**Agent Details** 

Chris Davis - 0418 594 460

Office Details