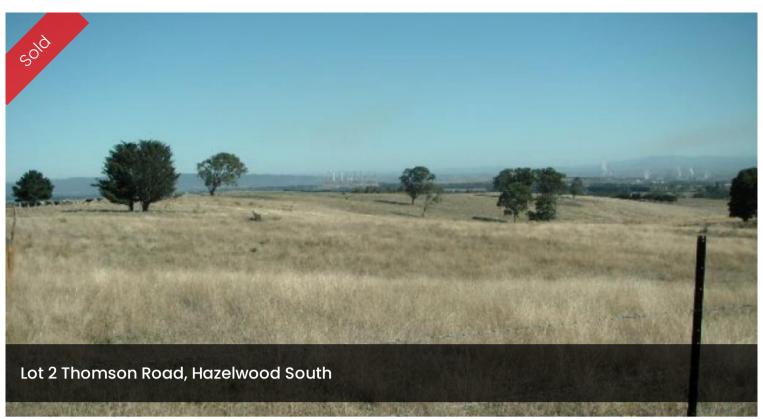

The views come free on these 2 superb rural properties, complete with power & phone.

Lot 1 Thomson Road 5.36 hectares (13.2 acres) 2 dams \$230,000

Lot 2 Thomson Road 4.177 hectares (10.32 acres) \$210,000

A perfect place to build your dream.

The above information provided has been furnished to us by the vendor/s. We have not verified whether or not that information is accurate and do not have any belief in one way or the other in its accuracy. We do not accept any responsibility to any person for its accuracy and do no more than pass it on. All interested parties should make and rely upon their own inquiries in order to determine whether or not this information is in fact accurate.

41,764 m2

Price SOLD

**Property Type** Residential

Property ID 1148

**Land Area** 41,764 m2